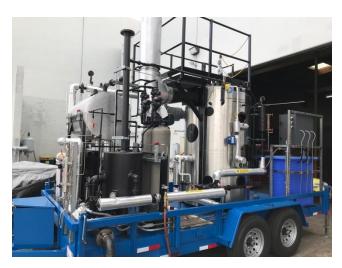

# 40HP Mobile Steam Boiler Plant

Rental and Mobile Boiler equipment is an excellent and cost effective use of temporary steam or hot water requirements.

Our new mobile steam plant features a 40HP Fulton steam boiler complete with a feed tank, feed pumps, a water softener, a chemical feed system, and even a sample station with a sample cooler. This mobile steam plant is mounted on a trailer that is small enough, and light enough, to be hauled by a truck, reducing freight costs dramatically.

## **Boiler Data**

- Model VMP 40 LE
- BTU/HP 48HP
- Design Pressure 150 psi
- Pounds per Hour (pph) 1,38 0pph
- Max Operating Pressure 135 psi
- Emission Level NOx/CO 20 ppm
- Controls Siemens

## Dimensions & Weights

- Length 21'
- Width 8'7"
- Height 13'
- Operating Weight 16,084 lbs
- Shipping Weight 14,000 lbs

## Electrical, Power Requirements

- Voltage 460 Volt / 3 Phase / 60 Hz
- Min. Current (amps) 20 Amps
- Trim Oudoor

#### Fuel

- Type Natural Gas
- Capacity SCFH 1,595 CFH
- Inlet Pressure 1-10 psi @ regulator

## **Connection Sizes**

- Steam Outlet 3" 150# Flanged
- Feedwater Inlet 1" NPT
- Relief Valve Pressure 150 psi; (1) 1" x 1.5"
- Exhaust Stack 12" Dia.
- Gas Inlet 2" NPT
- Make-up Water to Trailer 3.5GPM @ 60 psi