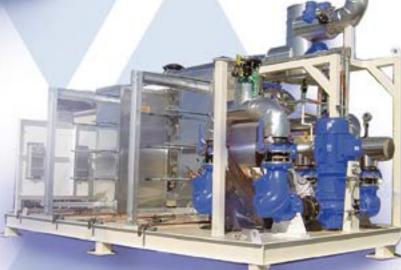

# PACKAGED PUMP SKIDS

### CART MOUNTED PUMP PACKAGE

- Rotary Lobe Pump
- VFD Controlled
- Pump Protection Features

### STEAM CONDENSATE RETURN PACKAGE

- High Pressure/Condensate Return System
- Pre-Piped
- Automatic Valves and Sensors Mounted and Wired
- Low NPSH Vertical Inline Pump

- Split-Case Pump
- PumpSmart Drive System
- Interconnecting Piping and Valves