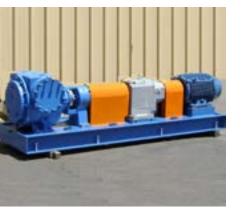

#### **ROTARY GEAR PUMP SKID**

- 10" Rotary Gear Pump
- 75HP Motor with Gear Reducer
- API Baseplate

MOBILE STEAM PLANT