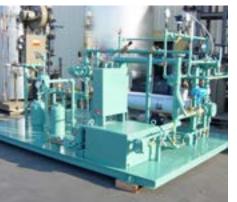

# PACKAGED PUMP SKIDS

### CART MOUNTED PUMP PACKAGE

- Rotary Lobe Pump
- VFD Controlled
- Pump Protection Features