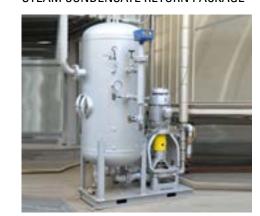

### STEAM CONDENSATE RETURN PACKAGE

- High Pressure/Condensate Return System
- Pre-Piped
- Automatic Valves and Sensors Mounted and Wired
- Low NPSH Vertical Inline Pump

- Split-Case Pump
- PumpSmart Drive System
- Interconnecting Piping and Valves