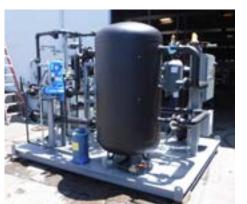

# PACKAGED PUMP SKIDS

### STEAM CONDENSATE RETURN PACKAGE

- High Pressure/Condensate Return System
- Pre-Piped
- Automatic Valves and Sensors Mounted and Wired
- Low NPSH Vertical Inline Pump

- Split-Case Pump
- PumpSmart Drive System
- Interconnecting Piping and Valves