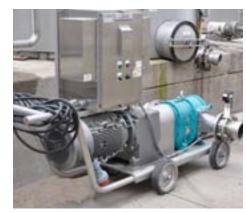

### CART MOUNTED PUMP PACKAGE

- Rotary Lobe Pump
- VFD Controlled
- Pump Protection Features