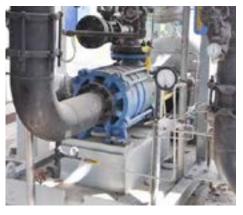

### STEAM CONDENSATE RETURN PACKAGE

- High Pressure/Condensate Return System
- Pre-Piped
- Automatic Valves and Sensors Mounted and Wired
- Low NPSH Vertical Inline Pump

- Split-Case Pump
- PumpSmart Drive System
- Interconnecting Piping and Valves