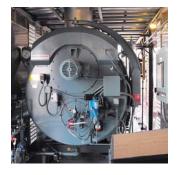

### **MOBILE EQUIPMENT LIST**

Mobile units are fully piped and wired and include the following equipment components:

- 350 hp ASME Dryback CB Firetube Boiler
- Ultra Low NOx Burner (Natural Gas) 9ppm
- Gas/#2 Oil
- Hawk ICS Control Panel with Remote Communications Package
- Duplex Feedwater System
- Duplex Water Softener
- Chemical Feed System
- Blowdown Tank with After Cooler
- Operator's Desk with Sample Cooler and Sink
- Interior Lighting
- · Vents for Combustion Air
- Operation Manuals