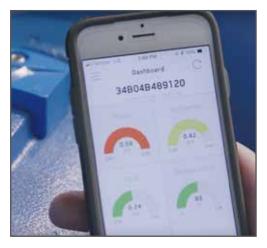

# i-Alert2® Pump Monitoring

- Operational Diagnostics, Early Detection of Machine Failures
- Vibration, Temperature, Run-Time Monitoring with Advanced Vibration Analysis Tools
- Industrial Rated for Hazard or Submersible Environments, Bluetooth Capable
- Data Logging and Trend Analysis, Raw Data Sheet Analysis Service

### **PUMPS AND SYSTEMS**

- · High pressure condensate return systems
- · Complete range of process pumps
- Water reduction via alternative seal flush plans and coolers
- i-ALERT® 2 Performance Monitoring