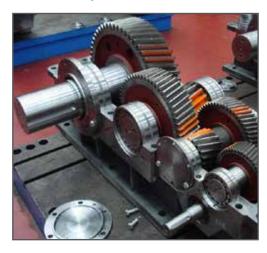

### **Gearbox Repair**

- · Motor-Mounted Gearboxes
- Right Angle Gearboxes
- Semi-Automatic and Automatic Gearboxes
- · Helical Gearboxes
- High Speed Gearboxes