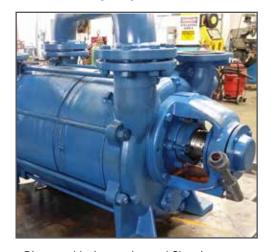

We Repair and Maintain All Rotating Equipment:

Positive Displacement, Centrifugal, Vertical Turbine and Vacuum Pumps

#### IN THE SHOP

R.F. MacDonald Co. reconditions all types of centrifugal and positive displacement pumps. We also repair rotating equipment such as gearboxes, vacuum pumps, fans, motors and blowers.

- Engineered pump support with field service capabilities such as pickup and delivery
- ➤ Troubleshooting, repair, installation, laser alignment, vibration analysis and vertical turbine rebowling
- ► In-house fabrication services, assembling custom pre-wired, pre-piped pump skids
- ▶ The advantage of updated engineering technology and a large inventory of replacement parts