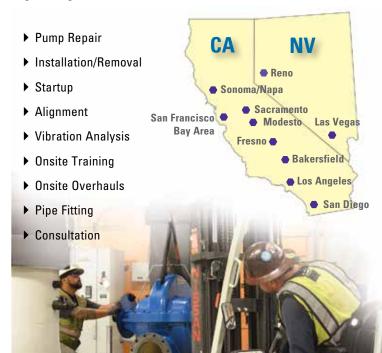

R.F. MacDonald Co. reconditions all types of centrifugal and positive displacement pumps. We also repair rotating equipment such as gearboxes, vacuum pumps, fans, motors and blowers.

- Engineered pump support with field service capabilities such as pickup and delivery
- ➤ Troubleshooting, repair, installation, laser alignment, vibration analysis and vertical turbine rebowling
- ► In-house fabrication services, assembling custom pre-wired, pre-piped pump skids
- ▶ The advantage of updated engineering technology and a large inventory of replacement parts



# IN THE FIELD

We employ ASME code certified welders and a fleet of fully equipped service trucks which can quickly be dispatched to your job site to perform the following services with our General Engineering Contractor License A-1.



# **PUMP INDUSTRY EXPERTS SINCE 1956**

# SHOP SERVICES

#### **Pump Rebuilds**



- Disassembly and Inspection of All Rotating Equipment
- Replace All Components to Meet or Exceed Manufacturer's Specification
- Dynamically Balance Impeller to API 610 Standard or Manufacturer's Specification
- Complete Machining Capabilities for All Equipment Requirements

### **Vertical Turbine Rebowling**



- Bring Your Vertical Turbines Back to Original Performance Specifications
- New Custom Discharge Heads Can Be Provided to Address Vibration
- · Corrosion, Erosion, Cavitation Analysis
- · Rebowling, Pump Only Replacement
- · Adapt to all Pump Manufacturers

### **Mechanical Seals & Couplings**



- Rebuild and Replace Seals, Flush and Quench Packages
- Seal Failure Analysis
- We Stock Most John Cr