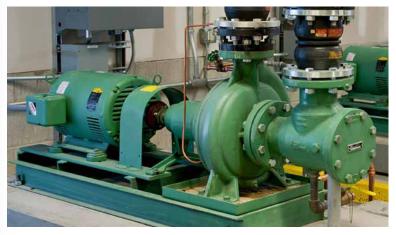

## CENTRIFUGAL PUMP TRAINING

FEBRUARY 21 HAYWARD, CA

FEBRUARY 22 HAYWARD, CA

APRIL 10 MODESTO, CA

MAY 22 RENO, NV

JUNE 19 SANTA FE SPRINGS, CA

JUNE 20 SANTA FE SPRINGS, CA

NOVEMBER 14 FRESNO, CA

#### **CENTRIFUGAL PUMP TRAINING / \$500**

This one-day class is designed for maintenance and operator personnel responsible for operating, repairing and troubleshooting centrifugal pumps and mechanical seals. Topics include basic pump types, hydraulics, operation tips, proper installation/startup, operating procedures and routine maintenance. Field examples with photos/videos are used with actual pumps and seals to enhance comprehension.